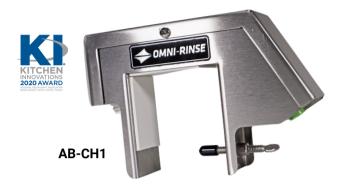

## AB-CH1

### Auto-Burn™ - Saddle Mount

#### **AB-CH1 FEATURES**

- Stainless steel construction
- Mounts over ice bin walls (ice bins without backsplashes)
- Automatically melts ice by creating a whirlpool inside ice bin
- Makes daily ice bin maintenance and emergency cleanups fast and easy
- Saves almost 44% water vs. manual ice melting eliminates running water for melting ice
- Does not use chemicals
- Does not require electricity
- Easily retrofits to existing ice bins
- Patented