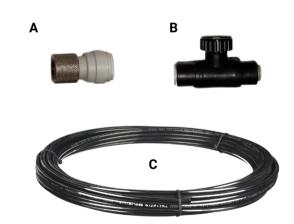

#### **AUTO-BURN™ PLUMBING KIT FEATURES**

- Includes basic installation components
- · Push-fit components make installation fast and easy
- All components meet federal lead-free requirements and/or NSF standards

#### **PARTS LIST**

A: 3/8" Compression - 3/8" Push Fit Adapter B: 3/8" Push-Fit Control Valve C: 3/8" LLDPE Tubing

\*\*\*Your local jurisdiction and pluming code may require a backflow preventer \*\*\* \*\*\*Backflow preventer is not included in this kit\*\*\*