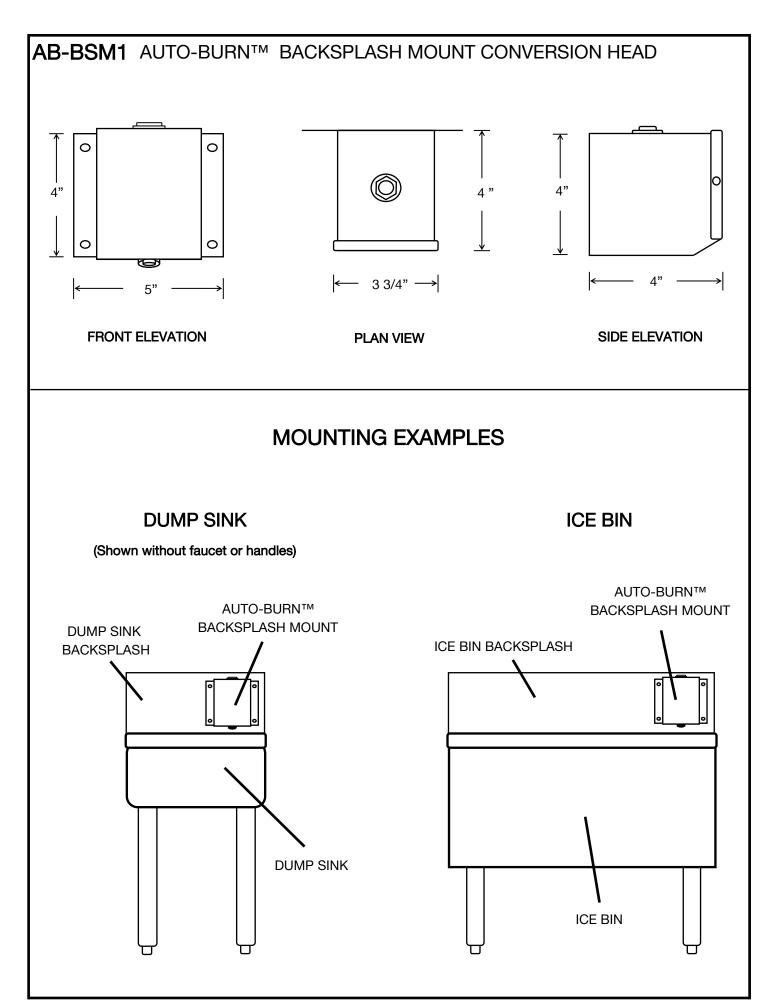

# AB-BSM1

## **AB-BSM1 FEATURES**

- Stainless steel construction
- Mounts to backsplashes of ice bins and dump sinks with standard fasteners, double-sided tape, or hook and loop tape
- Automatically melts ice by creating a whirlpool inside ice bin
- Makes daily ice bin maintenance and emergency cleanups fast and easy
- Saves almost 44% water vs. manual ice melting eliminates running water for melting ice
- · Does not use chemicals
- Does not require electricity
- Easily retrofits to existing ice bins
- Patented