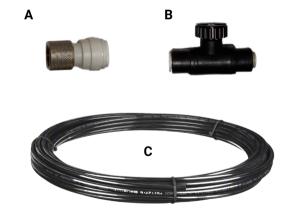

### PARTS SPECIFICATIONS

A: 3/8" Compression - 3/8" Push Fit Adapter B: 3/8" Push-Fit Control Valve C: 3/8" LLDPE Tubing

\*\*\*Your local jurisdiction and pluming code may require a backflow preventer \*\*\* \*\*\*Backflow preventer is not included in this kit\*\*\*